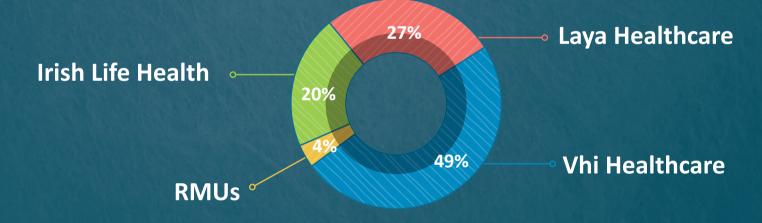

## **QUARTERLY REPORT ON HEALTH INSURANCE Q1 2022**

All information as at 31 March 2022



### **MARKET NUMBERS**



2,388,860 Number of people with health insurance



47.5%

Percentage of total population with health insurance



Change in number of people with health insurance over the last quarter

#### Percentage of population with health insurance





### **Market Share**





## **Health Insurance Plans**

# 325 inpatient health insurance plans available to consumers

There are a wide range of benefits in the plans available. The majority of consumers have plans which provide substantial cover in private hospitals but this cover is mainly provided for in semi-private accommodation. Less than 10% of consumers have plans which provide cover in mainly public hospitals and these are typically cheaper policies.



Most frequently purchased health insurance plans by insurer:

| 5 plans most<br>purchased with Vhi | Adult Price<br>(€) |
|------------------------------------|--------------------|
| Company Plan Plus Level 1.3        | 1,307              |
| HealthPlus Extra                   | 2,740              |
| One + Plan                         | 1,260