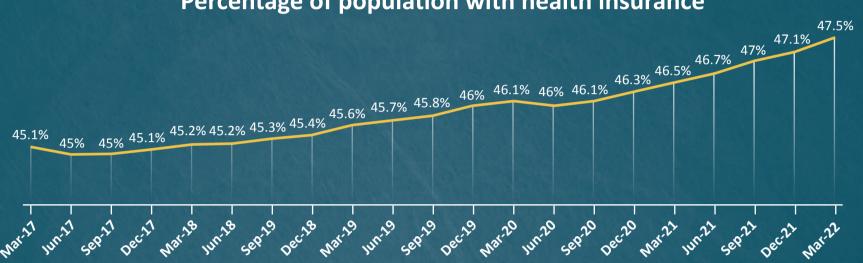

## **QUARTERLY REPORT ON HEALTH INSURANCE Q1 2022**

All information as at 31 March 2022



### **MARKET NUMBERS**



2,388,860 Number of people with health insurance



47.5%

Percentage of total population with health insurance



Change in number of people with health insurance over the last quarter

#### Percentage of population with health insurance





### **Market Share**





## **Health Insurance Plans**

# 325 inpatient health insurance plans available to consumers

There are a wide range of benefits in the plans available. The majority of consumers have plans which provide substantial cover in private hospitals but this cover is mainly provided for in semi-private accommodation. Less than 10% of consumers have plans which provide cover in mainly public hospitals and these are typically cheaper policies.



Most frequently purchased health insurance plans by insurer:

| 5 plans most<br>purchased with Vhi | Adult Price<br>(€) |
|------------------------------------|--------------------|
| Company Plan Plus Level 1.3        | 1,307              |
| HealthPlus Extra                   | 2,740              |
| One + Plan