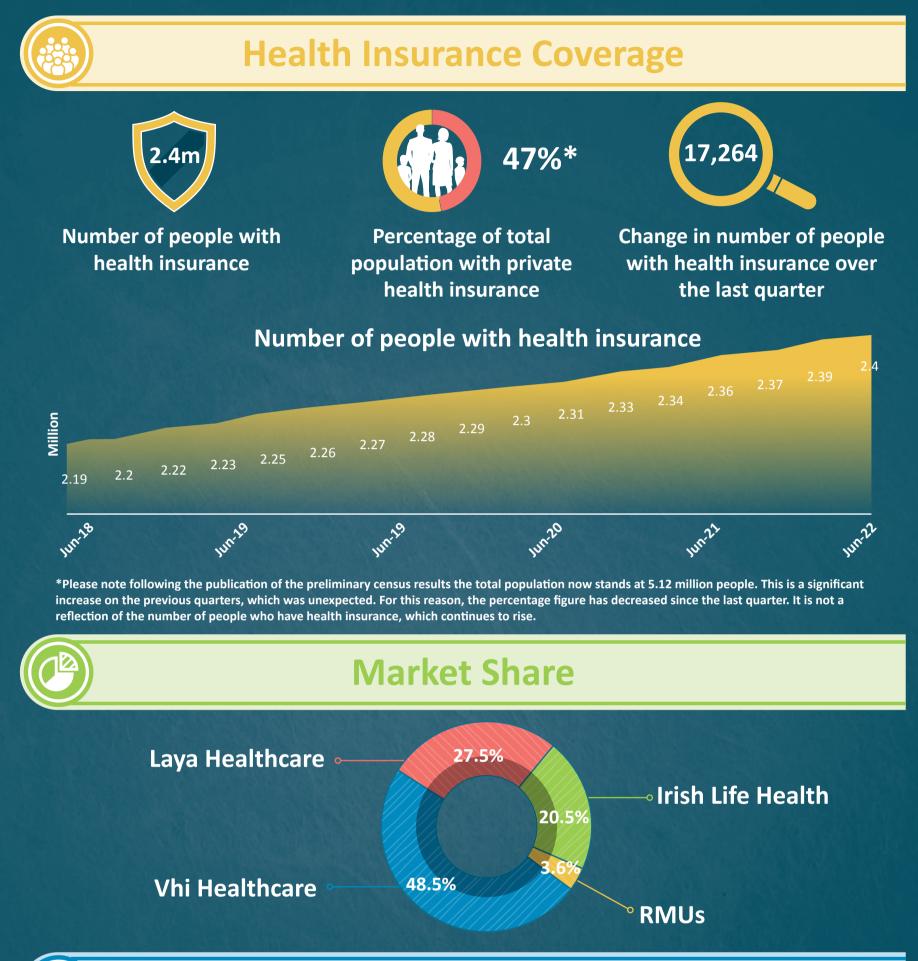

## **QUARTERLY REPORT ON HEALTH INSURANCE Q2 2022**

All information as at 30 June 2022





## **Health Insurance Plans**

## **324** inpatient health insurance plans available to consumers

There are a wide range of benefits in the plans available. The majority of consumers have plans which provide substantial cover in private hospitals but this cover is mainly provided for in semi-private accommodation. 8% of consumers have plans which provide cover in mainly public hospitals and these are typically cheaper policies.





Most frequently purchased health insurance plans by insurer:

| 5 plans most purchased<br>with Vhi | Adult Price<br>(€) | 5 plans most purchased with Laya | Adult Price<br>(€) | 5 plans most purchased<br>with Irish Life Health | Adult Price<br>(€) |
|------------------------------------|--------------------|----------------------------------|--------------