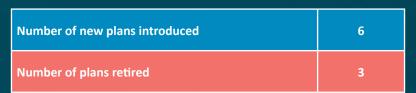

| 1,362              | Benefit                                          | 994                |
| Company Plan Plus Level 1.3        | 1,245              | Simply Connect Plus              | 1,471              | 4D Health 4                                      | 1,637              |
| PublicPlus Care Day-to-Day         | 513                | Essential Health 300             | 1,094              | Nurture Plan ILH                                 | 1,125              |
| HealthPlus Extra                   | 2,740              | Essential Connect Family         | 1,583              | 4D Health 1                                      | 1,162              |

Prices are as at 1 July 2022







The Average Adult Premium is €1,410



The average price change in 2022 is c. -3%