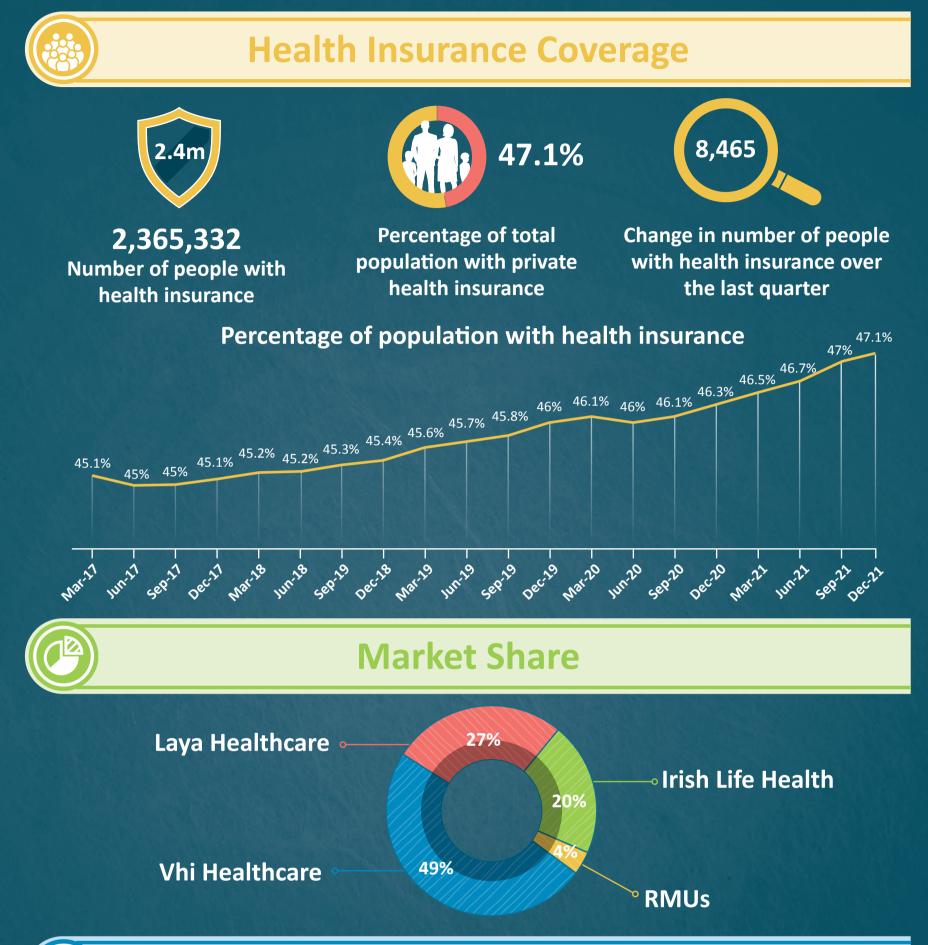

## **QUARTERLY REPORT ON HEALTH INSURANCE Q4 2021**

All information as at 31 December 2021