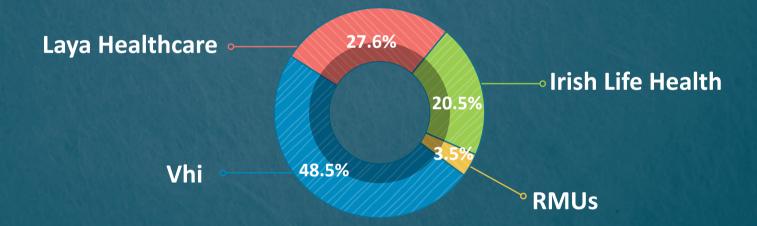

# **QUARTERLY REPORT ON HEALTH INSURANCE Q3 2022**

All information as at 30 September 2022



#### **Market Numbers**



Number of people with health insurance



47.3%

Percentage of total population with health insurance



Change in number of people with health insurance over the last quarter





#### **Market Share**





## **Health Insurance Plans**

# Inpatient health insurance plans available to consumers 326

There are a wide range of benefits in the plans available. The majority of consumers have plans which provide substantial cover in private hospitals but this cover is mainly provided for in semi-private accommodation. 8% of consumers have plans which provide cover in mainly public hospitals and these are typically cheaper policies.



Most frequently purchased health insurance plans by insurer:

| 5 plans most purchased with Vhi | Adult<br>Price (€) |
|---------------------------------|--------------------|
| PMI 35 13                       | €1302              |
| One + Plan                      | €1200              |
| Company Plan Plus Level 1.3     | €1245              |
| PublicPlus Care