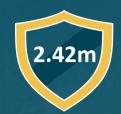

#### **Market Numbers**

Number of people with health insurance

47.3%

Percentage of total population with health insurance

Change in number of people with health insurance over the last quarter