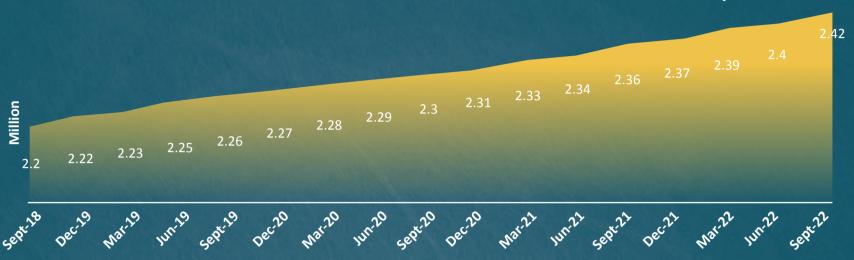

#### **Market Numbers**

Number of people with health insurance

47.3%

Percentage of total population with health insurance

Change in number of people with health insurance over the last quarter