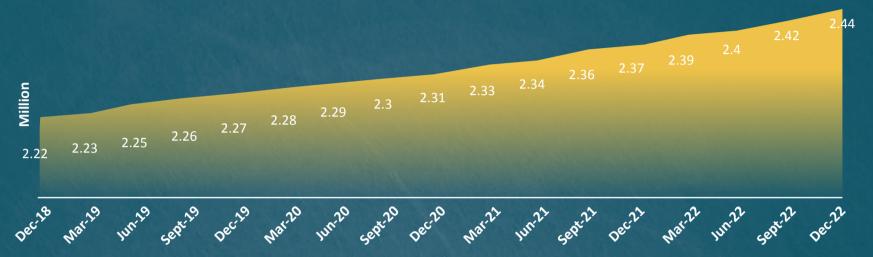

#### **Market Numbers**

Number of people with health insurance

47.6%

Percentage of total population with health insurance

Change in number of people with health insurance over the last quarter