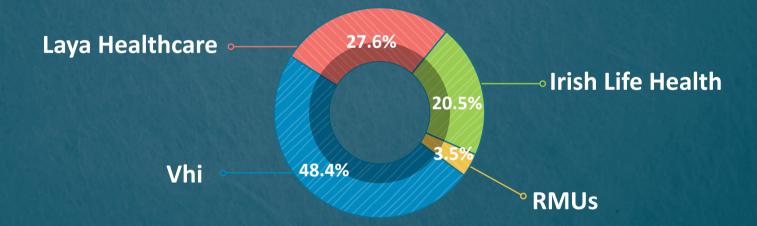

# **QUARTERLY REPORT ON HEALTH INSURANCE Q4 2022**

All information as at 31 December 2022



#### **Market Numbers**



Number of people with health insurance



47.6%

Percentage of total population with health insurance



Change in number of people with health insurance over the last quarter





#### **Market Share**





## **Health Insurance Plans**

327 plans inpatient health insurance plans available to consumers

There are a wide range of benefits in the plans available. The majority of consumers have plans which provide substantial cover in private hospitals but this cover is mainly provided for in semi-private accommodation. 8% of consumers have plans which provide cover in mainly public hospitals and these are typically cheaper policies.





Most frequently purchased health insurance plans by insurer:

| 5 plans most purchased with Vhi | Adult<br>Price (€) |
|---------------------------------|--------------------|
| PMI 3513                        | €1302              |
| One Plus Plan                   | €1120              |
| Company Plan Plus Level 1.3     | €1245              |
| Public Plu