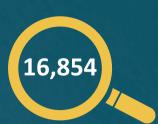

### **Market Numbers**

Number of people with health insurance

47.7%

Percentage of total population with health insurance

Change in number of people with health insurance over the last quarter