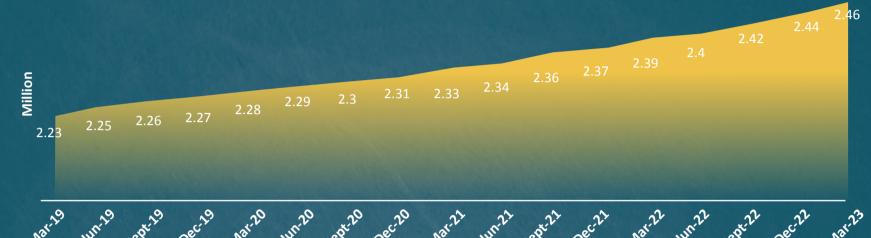

### **Market Numbers**

Number of people with health insurance

47.7%

Percentage of total population with health insurance

Change in number of people with health insurance over the last quarter