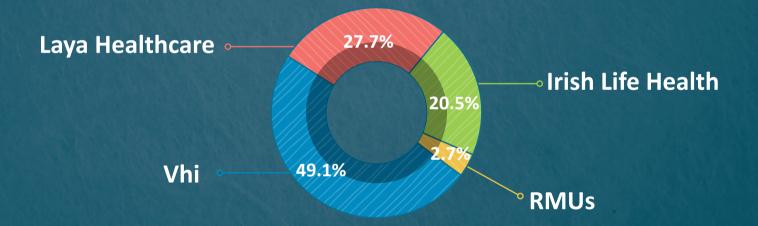

# **QUARTERLY REPORT ON HEALTH INSURANCE Q1 2023**

All information as at 31 March 2023



### **Market Numbers**



Number of people with health insurance



47.7%

Percentage of total population with health insurance



Change in number of people with health insurance over the last quarter



### **Market Share**





## **Health Insurance Plans**

1 April inpatient health insurance plans available to consumers 336

There are a wide range of benefits in the plans available. The majority of consumers have plans which provide substantial cover in private hospitals but this cover is mainly provided for in semi-private accommodation. 8% of consumers have plans which provide cover in mainly public hospitals and these are typically cheaper policies.



Most frequently purchased health insurance plans by insurer:

| 5 plans most purchased with Vhi | Adult<br>Price (€) |
|---------------------------------|--------------------|
| Company Plan Plus Level 1       | €1473              |
| Company Plan Plus<br>Level 1.3  | €1326              |
| One Plus Plan                   | €1278              |
| PMI 3513