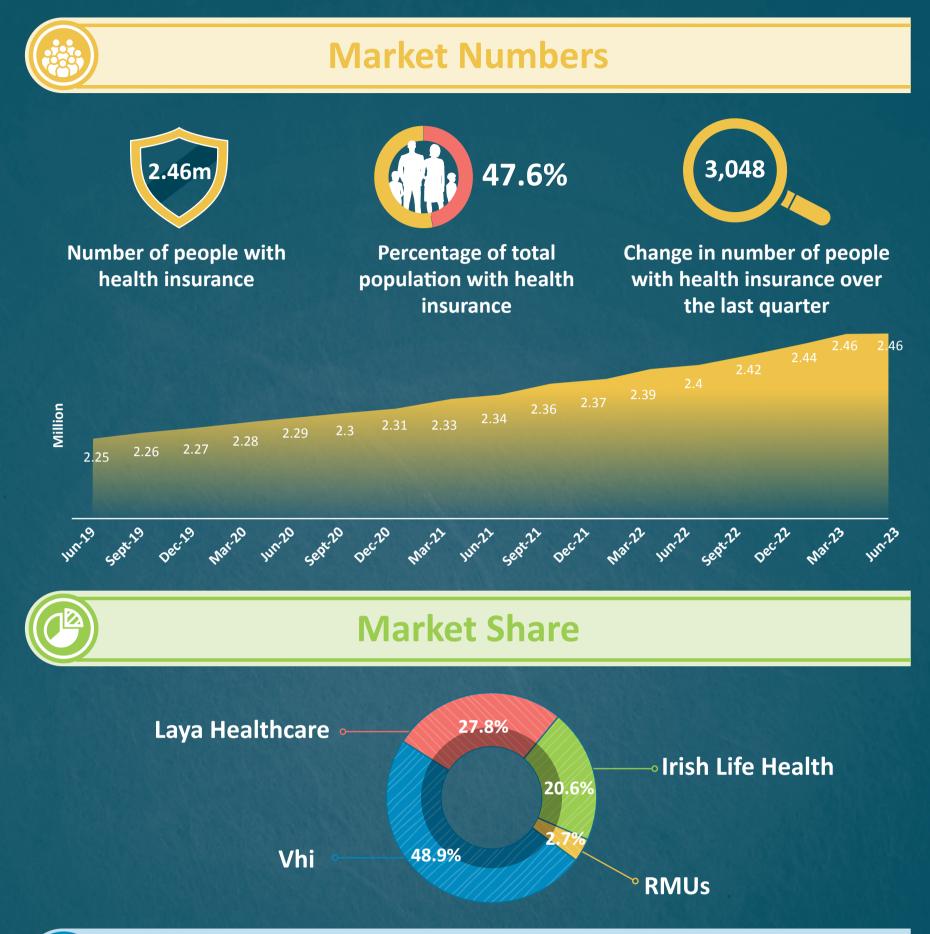

## **QUARTERLY REPORT ON HEALTH INSURANCE Q2 2023**

All information as at 30 June 2023





## **Health Insurance Plans**

## 1 July inpatient health insurance plans available to consumers 338

There are a wide range of benefits in the plans available. The majority of consumers have plans which provide substantial cover in private hospitals but this cover is mainly provided for in semi-private accommodation. 7.5% of consumers have plans which provide cover in mainly public hospitals and these are typically cheaper policies.



Most frequently purchased health insurance plans by insurer:

| 5 plans most purchased with Vhi | Adult<br>Price (€) | 5 plans n<br>with Lay |  |
|---------------------------------|--------------------|-----------------------|--|
| Company Plan Plus Level 1       | €1473              | Essential             |  |
| Company Plan Plus<br>Level 1.3  | €1326