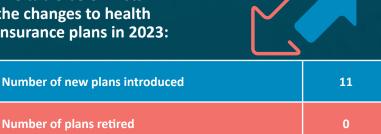

## **Prices**

**The Average Adult Premium is** €1,509

The average price change so far in 2023 is nominal at c. 5%

The table below lists the changes to health insurance plans in 2023: