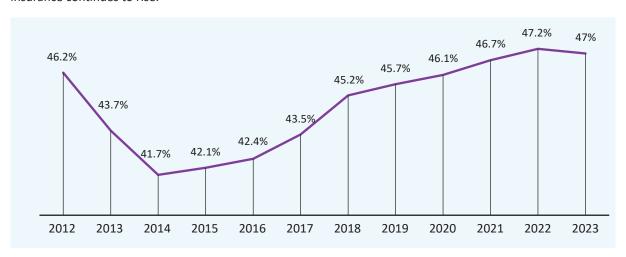

**GRAPH 1: Number of people with health insurance** 

In 2023, nearly half of the population in Ireland (47%) had health insurance. It is important to note that the reason for the decrease from 2022 to 2023 is because there was a significant increase in the total population living in Ireland calculated from the CSO's census results in September 2023. For this reason, the overall population with health insurance percentage figure has decreased, however the number of people with health insurance continues to rise.