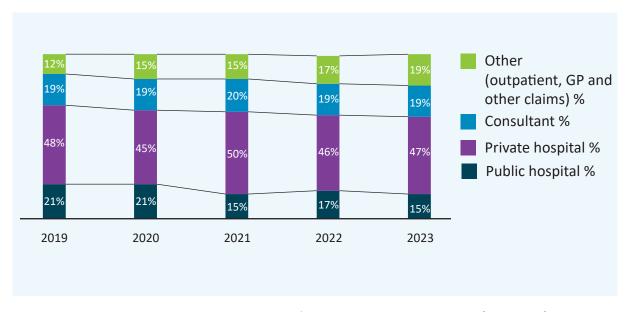

GRAPH 10: Claims paid by health insurers for hospitals, consultants and other treatment in 2023

In 2023 there continues to be a decreasing proportion of total claims to public hospitals, although there had been a small rise between 2021 and 2022 (due to COVID-19 restrictions on public hospitals being lifted). The "other" category that comprises outpatient, GP and other claims from outside the hospital setting continued to increase.

GRAPH 11: Trends in claims paid by health insurers for hospital and other treatment (2019-2023)