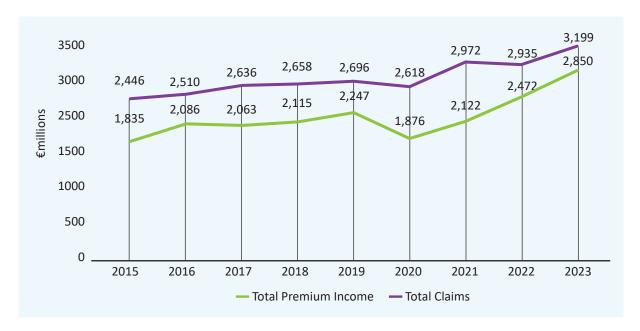

#### CLAIMS PAID BY HEALTH INSURERS TO CONSUMERS

Total premium income has increased over the previous 12 months and now stands at 3.2 billion euros. This can be attributed to the price increases on premiums that all three insurers have implemented at various points since the start of 2023 and the moderately increasing numbers purchasing health insurance during the last 12 months. The total level of claims paid by insurers in 2023 rose by 15% on 2022.

GRAPH 9: Total premium income versus total claims paid by health insurers 2023

When you receive private healthcare treatment that is covered by your insurance, your insurer must pay the public hospital system, private hospitals, individual consultants, GPs and other providers of outpatient services. Payment for hospital treatment is usually paid directly by the insurer to the hospital and consultant, while consumers usually pay out of pocket for outpatient treatment then make a claim to the insurer for reimbursement.