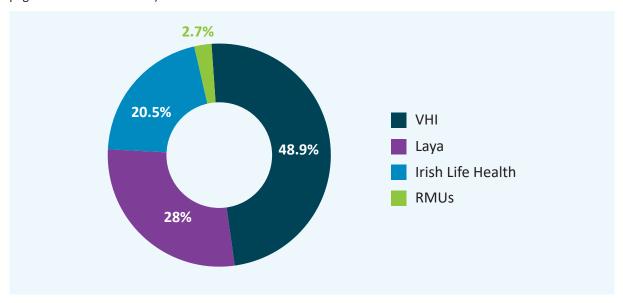

VHI continues to have the largest market share and ended the year at **48.9%**. Laya continued to increase its market share in 2023, and it now stands at **28%**. ILH remains steady at **20.5%**, and RMUs at **2.7%** (please see page 4 for RMUs definition).

**GRAPH 7: Percentage market share for health insurers 2023** 

The table below reveals that while VHI has the largest market share, it is not increasing considerably. Meanwhile Laya Healthcare has seen the largest quarterly and annual increase at 0.6% and 3% respectively. The reason for the RMU's sharp decline in numbers is the closure of a scheme at the start of 2023.