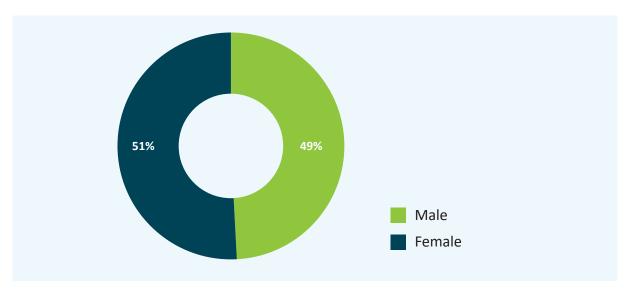

**GRAPH 3: Yearly average percentage of children insured** 

Slightly more women (51%) took out health insurance than men (49%), which remains consistent with 2022.

GRAPH 4: Percentage of males and females with health insurance in Ireland