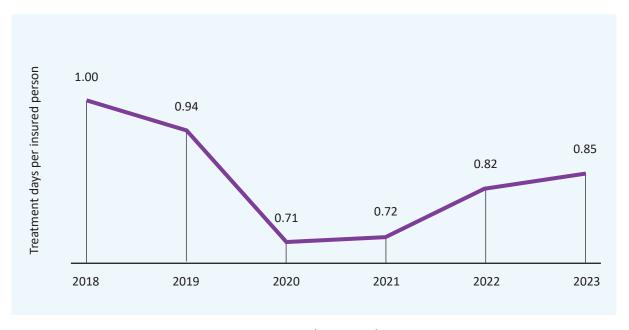

**GRAPH 12: Percentage of day admission claims** 

The number of days spent in hospital per insured person increased by 2.9% between 2022 and 2023. This is a modest increase, given that between 2018 and 2021, the average number of days spent in hospital reduced significantly signalling a downward trend in the average number of days spent in hospital per insured person (it should be noted this reduction was larger in 2020 and driven by the impacts of COVID-19). Consequently, the number is still much lower than 2018.

GRAPH 13: Days spent in hospital per insured person (2018-2023)