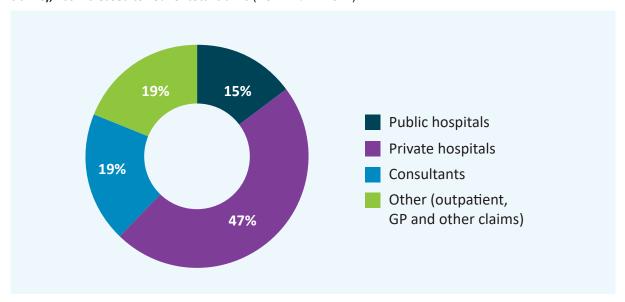

In 2023, claims for treatment in **private hospitals** were 47% of total being paid (up slightly from 46% in 2022). Meanwhile claims for **public hospitals** have decreased to **15%** of total claims n 2023 (from 17% in 2022). Claims for **consultants** remains the same as last year **(19%)**, and claims for **Other (includes outpatient, GP, and other claims)**, has increased to **19%** of total claims (from 17% in 2022).

GRAPH 10: Claims paid by health insurers for hospitals, consultants and other treatment in 2023

In 2023 there continues to be a decreasing proportion of total claims to public hospitals, although there had been a small rise between 2021 and 2022 (due to COVID-19 restrictions on public hospitals being lifted). The "other" category that comprises outpatient, GP and other claims from outside the hospital setting continued to increase.