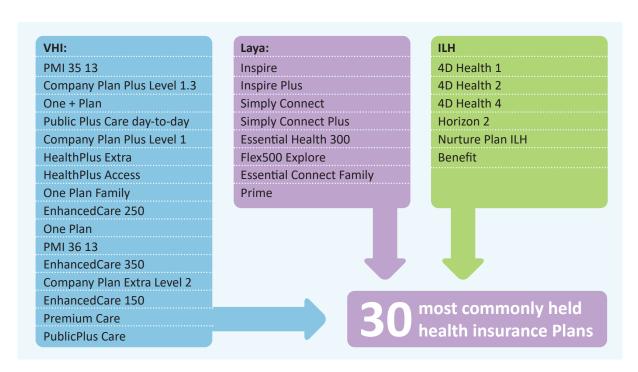

**50%** of people with health insurance are on one of **30 plans**. Therefore, the choice between plans is concentrated even though there are **350** plans in the market.

FIGURE 1: The 30 most commonly held health insurance plans at the end of 2023

The five most commonly held plans for all three health insurers at the end of 2023 are as follows:

| VHI Healthcare               |                                |                       |                       |                               |  |
|------------------------------|--------------------------------|-----------------------|-----------------------|-------------------------------|--|
| Company Plan Plus<br>Level 1 | Company Plan Plus<br>Level 1.3 | One+ Plan             | PMI 35 13             | PublicPlus Care<br>Day-to-Day |  |
| Adult price<br>€1,720        | A <b>dult price</b><br>€1,560  | Adult price<br>€1,489 | Adult price<br>€1,629 | Adult price<br>€562           |  |
| Laya Healthcare              |                                |                       |                       |                               |  |
| Essential<br>Health 300      | Inspire                        | Inspire Plus          | Simply Connect        | Simply<br>Connect Plus        |  |
| Adult price<br>€1,236        | Adult price<br>€1,308          | Adult price<br>€1,418 | Adult price<br>€1,597 | Adult price<br>€1,722         |  |
| IRISH LIFE HEALTH:           |                                |                       |                       |                               |  |
| 4D Health 2                  | 4D Health 4                    | Benefit               | Horizon 2             | Nurture<br>Plan ILH           |  |
| Adult price<br>€1,718        | Adult price<br>€2,059          | Adult price<br>€1,220 | Adult price<br>€1,593 | Adult price<br>€1,370         |  |