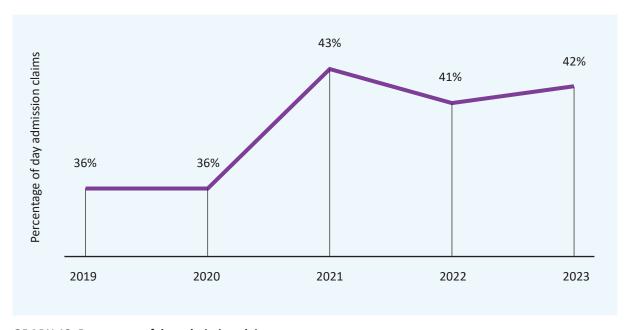

#### HOSPITAL INPATIENT DAYS

In 2023 claims were paid in respect of 1.7 million days spent in hospital. This is an increase on 2022 where 1.6 million days spent in hospital were claimed. 42% of total days spent in hospital were day admissions. In last year's 2022 annual report, it had been noted as a trend worth observing. There is a growing trend in day rather than overnight admissions being claimed.

**GRAPH 12: Percentage of day admission claims** 

The number of days spent in hospital per insured person increased by 2.9% between 2022 and 2023. This is a modest increase, given that between 2018 and 2021, the average number of days spent in hospital reduced significantly signalling a downward trend in the average number of days spent in hospital per insured person (it should be noted this reduction was larger in 2020 and driven by the impacts of COVID-19). Consequently, the number is still much lower than 2018.