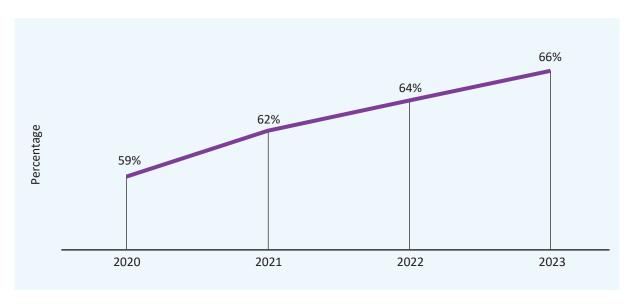

Plans with restricted orthopaedic / ophthalmic benefits have increased in popularity over the years, and this trend has continued. In 2023 66% of people with health insurance have a plan with restricted orthopaedic cover. 73% of <u>under 65s</u> are on such a plan, whereas only 34% of <u>over 65-year-olds</u> are on a plan that has restricted orthopaedic cover. This is one of the main reasons why older people with health insurance are paying more than younger people. Plans with higher orthopaedic cover tend to be more expensive.

GRAPH 8: Percentage of people with restricted orthopaedic cover