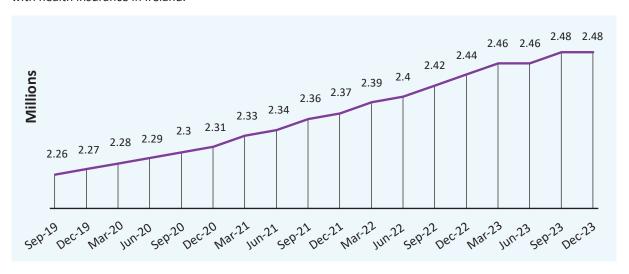

#### **HEALTH INSURANCE LANDSCAPE: DEVELOPMENTS AND TRENDS**

Health insurance coverage continues to grow; however, it is slowing. At the end of 2023, 2.48 million people had health insurance, which is a 1.6% increase on December 2022. Possible reasons for the slowing increase in the number of people with health insurance could be cost related. The HIA's consumer survey (2023) concluded that the primary reason for people not having health insurance in Ireland or for no longer having it, is related to affordability, for example premiums being too high or not being able to afford it (HIA, 2023). Price increases throughout 2023 by all three health insurers and the inflationary impact on people's day-to-day living expenses, have led the HIA to conclude that increased cost is the likely reason for slowing growth in number of people with health insurance in Ireland.

**GRAPH 1: Number of people with health insurance** 

In 2023, nearly half of the population in Ireland (47%) had health insurance. It is important to note that the reason for the decrease from 2022 to 2023 is because there was a significant increase in the total population living in Ireland calculated from the CSO's census results in September 2023. For this reason, the overall population with health insurance percentage figure has decreased, however the number of people with health insurance continues to rise.