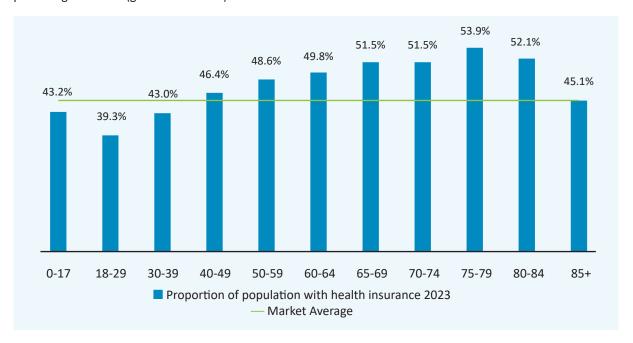

When comparing age groups, we can see that those aged 18-39 years old have lower percentages insured compared to the average across all age groups (average is 45.4%). Meanwhile those aged 60-84 have higher percentages insured (greater than 50%).

**GRAPH 5: Market penetration by age** 

Lifetime Community Rating (LCR) loadings were introduced in 2015 for new customers taking out health insurance. It was introduced to encourage people to join the health insurance market at a younger age. This is where a loading applies to the gross premium for new customers aged 35 and over. The loadings start at 2% at age 35, up to a maximum loading of 70% for ages 69 or older.