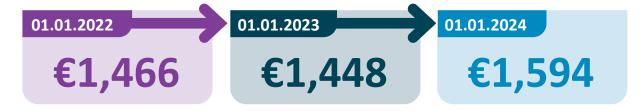

#### **HEALTH INSURANCE PRICES**

€1,594 the average premium

10%
The percentage the average premium increased by

People over 65 are paying on average 43% more see p.12 for further details

€3.2 billion

Health insurers total premium income

#### **HEALTH INSURANCE PRICES**

The cost of health insurance has <u>increased</u> compared to last year. The average of the premiums paid by adult members was €1,594 on 1st January 2024, which is a 10% increase on the previous year.

The average premium increased by **10%** for under 65s and **11%** for over 65s from January 2023 to January 2024. People over 65 years old are still paying on average **43%** more for health insurance.