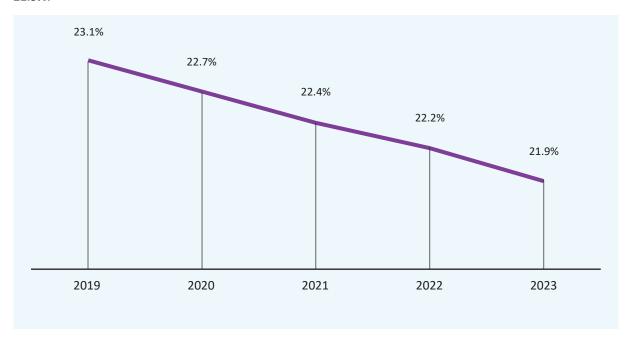

GRAPH 2: Yearly average percentage of population insured

The percentage that are children with health insurance has been declining in the last few years. In 2023, the number of children insured continued this trend, and the average percentage of children insured stands at **21.9%.** 