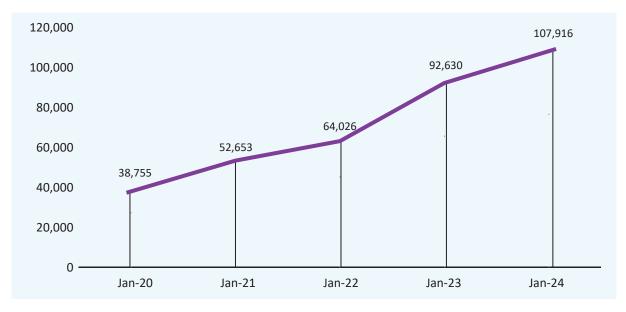

The number of people paying LCR loadings has increased year on year. Currently 107,916 people (4.5% of the insured population) are paying a loading on their health insurance premium.

**GRAPH 6: Number of insured persons paying LCR loadings** 