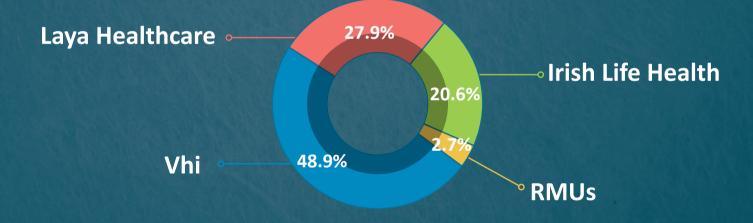

### **QUARTERLY REPORT ON HEALTH INSURANCE Q3 2023**

All information as at 30 Sep 2023



#### **Market Numbers**





46.8%\*



Number of people with health insurance

Percentage of total population with health insurance

Change in number of people with health insurance over the last quarter

\*Please note, following the publication of the census results the total population now stands at 5.28 million people. This is a significant increase on the previous quarters, which was unexpected. For this reason, the percentage figure has decreased since the last quarter. It is not a reflection of the number of people who have health insurance, which has increased, albeit moderately.





#### **Market Share**





## **Health Insurance Plans**

# 1 October inpatient health insurance plans available to consumers 349

There are a wide range of benefits in the plans available. The majority of consumers have plans which provide substantial cover in private hospitals but this cover is mainly provided for in semi-private accommodation. 7.5% of consumers have plans which provide cover in mainly public hospitals and these are typically cheaper policies.



Most frequently purchased health insurance plans by insurer:

| 5 plans most purchased with Vhi | Adult<br>Price (€) |
|---------------------------------|--------------------|
| Company Plan Plus Level 1       | €1472.68           |
| Company Plan Plus<br>Level 1.3  | €1326.32           |
| One Plus Plan                   | €1278.11           |
| PMI