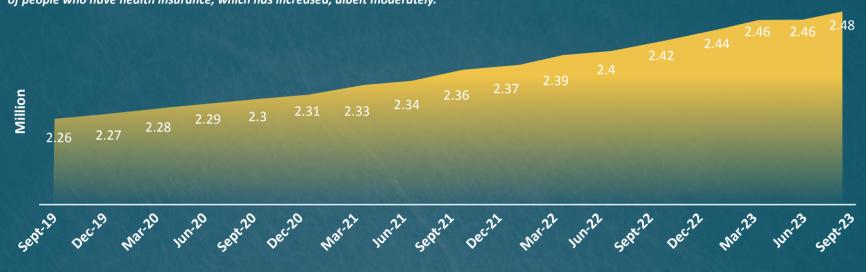

#### **Market Numbers**

46.8%\*

Number of people with health insurance

Percentage of total population with health insurance

Change in number of people with health insurance over the last quarter

\*Please note, following the publication of the census results the total population now stands at 5.28 million people. This is a significant increase on the previous quarters, which was unexpected. For this reason, the percentage figure has decreased since the last quarter. It is not a reflection of the number of people who have health insurance, which has increased, albeit moderately.