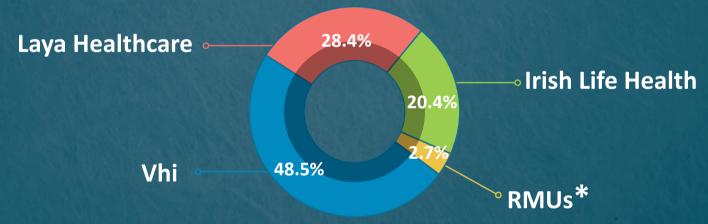

### **Market Share**

\*Restricted Membership Undertakings (RMUs) provide health insurance for their members only.