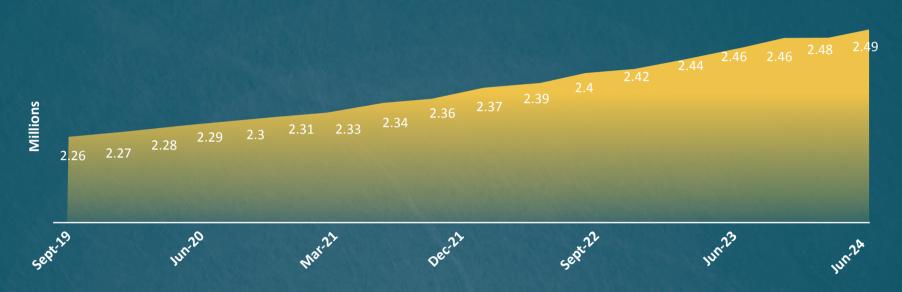

## **Market Numbers**

Number of people with health insurance

46.8%

Percentage of total population with health insurance

Change in number of people with health insurance over the last quarter