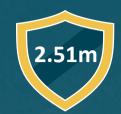

## **Market Numbers**

Number of people with health insurance

46.6%

Percentage of total population with Change in number of people with health health insurance insurance over the last quarter