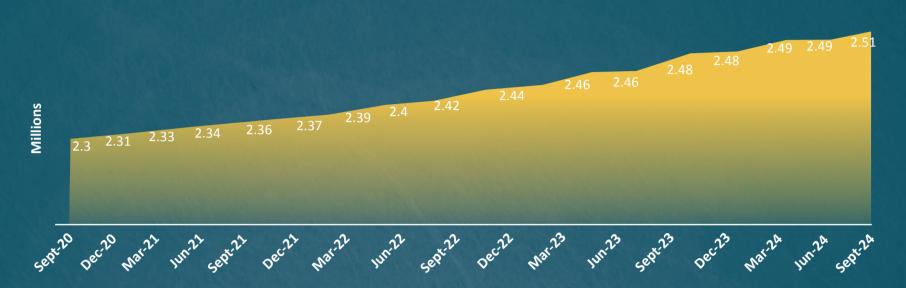

## **Market Numbers**

Number of people with health insurance

46.6%

Percentage of total population with Change in number of people with health health insurance insurance over the last quarter