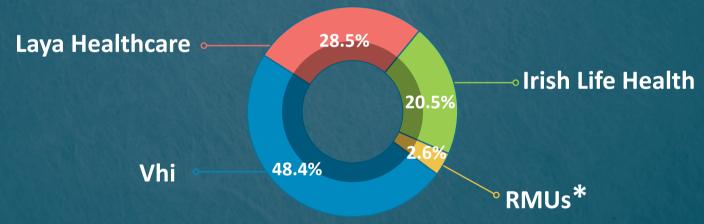

### **Market Share**

\*Restricted Membership Undertakings (RMUs) provide health insurance for their members only.